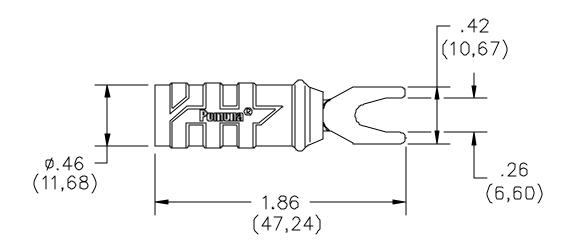

#### **ORDERING INFORMATION:** Model 6203 - Set of one red, one black spade lug Model 1614A-\*

\* =Color, -0 Black, -2 Red

All dimensions are in inches. Tolerances (except noted):  $.xx = \pm .02$ " (,51 mm),  $.xxx = \pm .005$ " (,127 mm). All specifications are to the latest revisions. Specifications are subject to change without notice. Registered trademarks are the property of their respective companies. Made in USA